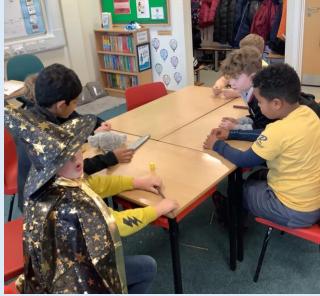

#### Magic Maths day Autumn 2023 (Harry Potter theme)

We found out that opposite sides of a dice sum to 7 – this helped us to work out how the magic tricks worked!

# Magic tricks with dice!