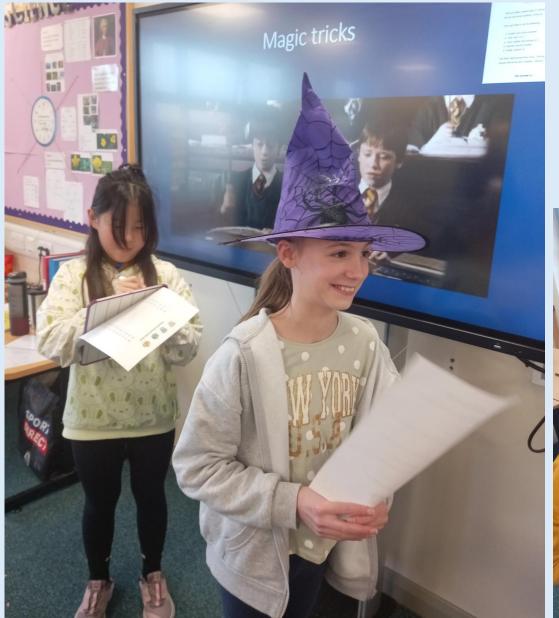

#### Magic Maths day Autumn 2023 (Harry Potter theme)

We found out that opposite sides of a dice sum to 7 – this helped us to work out how the magic tricks worked!

# Magic tricks with dice!