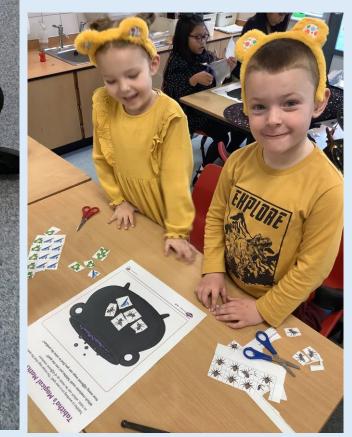

#### Maths week England Magic Maths day Autumn 2023 (Harry Potter theme)







Dear Year 6, St Joseph's School, We are pleased to inform you that you have all been accepted at Hogwarts School of Witcheraft and Wizardry. Please find attached a list of books and equipment. School begins on 17th November 2023. Your Truly.

Albus Dumbledore,



# Magic Maths day Autumn 2023







EYFS finding the magic number in their cauldron: 3!









#### Magic Maths day Autumn 2023





Solving magicalthemed problems in KS1



## Magic Maths day Autumn 2023



Solving non-routine Harry Potter themed problems in KS2









## Magic Maths day Autumn 2023 (Harry Potter theme)



Hogwarts needs a new tower for the new students! We are going to try and build the tallest tower we can by working as a team!















We figured out that triangles were strong shapes for building towers!

#### Magic Maths day Autumn 2023 (Harry Potter theme)









We found out that opposite sides of a dice sum to 7 – this helped us to work out how the magic tricks worked!

# Magic tricks with dice!



# Magic Maths day Autumn 2023 (Harry Potter theme)











Mind-reading magic in KS2!