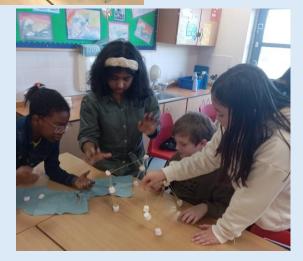

## Magic Maths day Autumn 2023 (Harry Potter theme)

Hogwarts needs a new tower for the new students! We are going to try and build the tallest tower we can by working as a team!

We figured out that triangles were strong shapes for building towers!