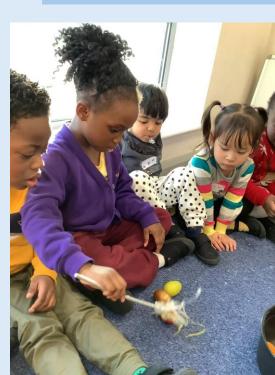

# Magic Maths day Autumn 2023

EYFS finding the magic number in their cauldron: 3!