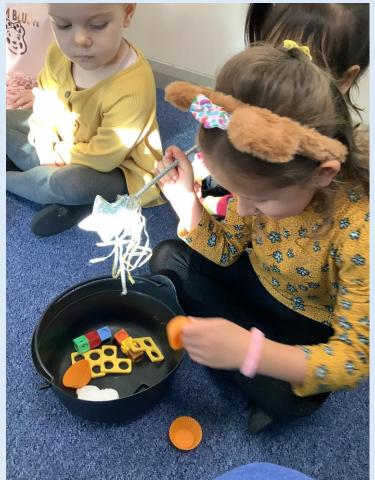

# Magic Maths day Autumn 2023

EYFS finding the magic number in their cauldron: 3!