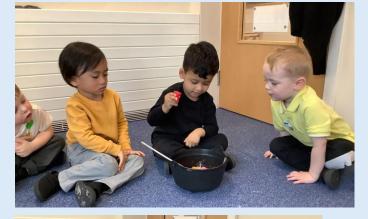

# Magic Maths day Autumn 2023

EYFS finding the magic number in their cauldron: 3!