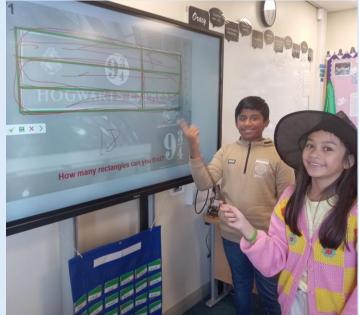

## Magic Maths day Autumn 2023

Solving non-routine Harry Potter themed problems in KS2