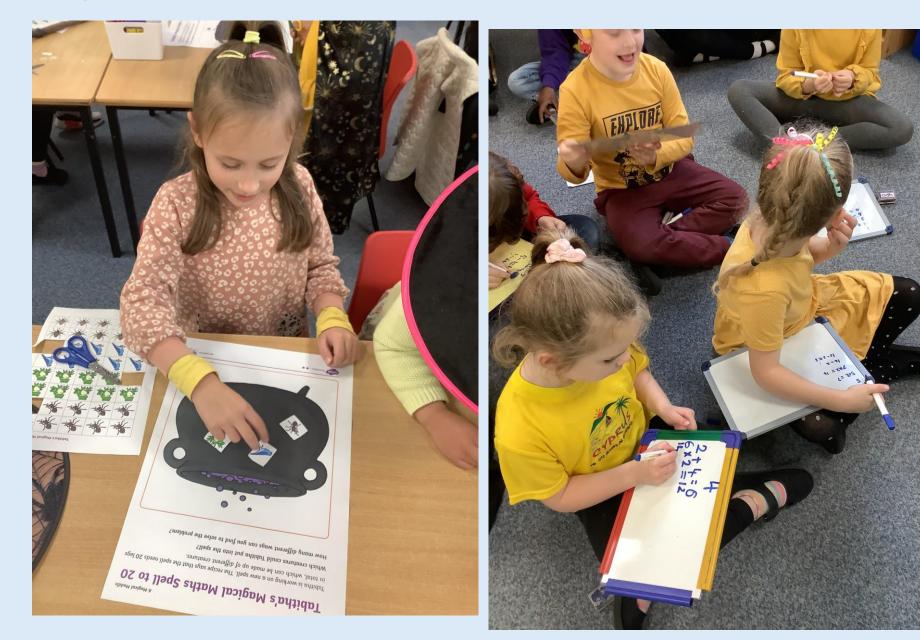

#### Magic Maths day Autumn 2023

Solving magicalthemed problems in KS1

## Magic Maths day Autumn 2023

Solving non-routine Harry Potter themed problems in KS2