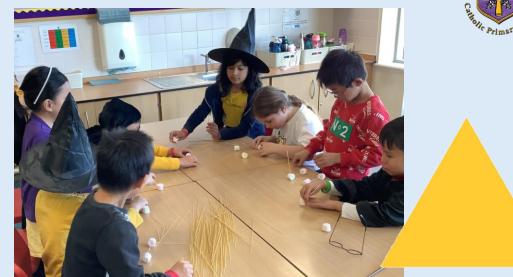

## Magic Maths day Autumn 2023 (Harry Potter theme)

Hogwarts needs a new tower for the new students! We are going to try and build the tallest tower we can by working as a team!

We figured out that triangles were strong shapes for building towers!