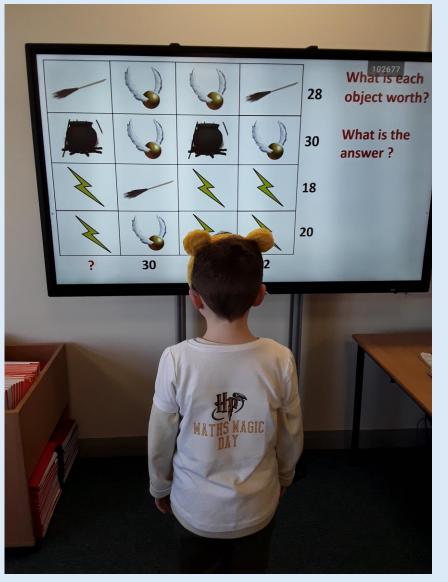

## Magic Maths day Autumn 2023

Solving non-routine Harry Potter themed problems in KS2