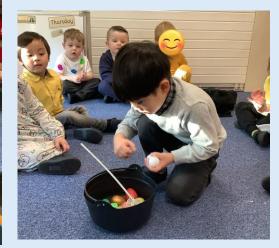

# Magic Maths day Autumn 2023

EYFS finding the magic number in their cauldron: 3!