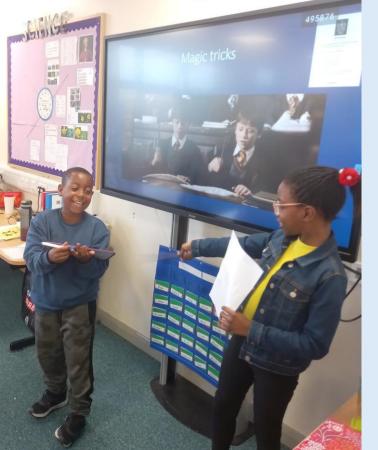

#### Magic Maths day Autumn 2023 (Harry Potter theme)

We found out that opposite sides of a dice sum to 7 – this helped us to work out how the magic tricks worked!

# Magic tricks with dice!