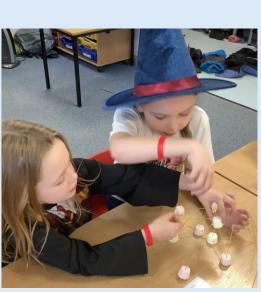

## Magic Maths day Autumn 2023 (Harry Potter theme)

Hogwarts needs a new tower for the new students! We are going to try and build the tallest tower we can by working as a team!

We figured out that triangles were strong shapes for building towers!