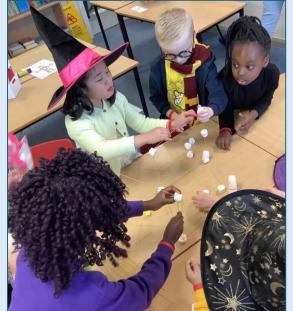

## Magic Maths day Autumn 2023 (Harry Potter theme)

Hogwarts needs a new tower for the new students! We are going to try and build the tallest tower we can by working as a team!

We figured out that triangles were strong shapes for building towers!