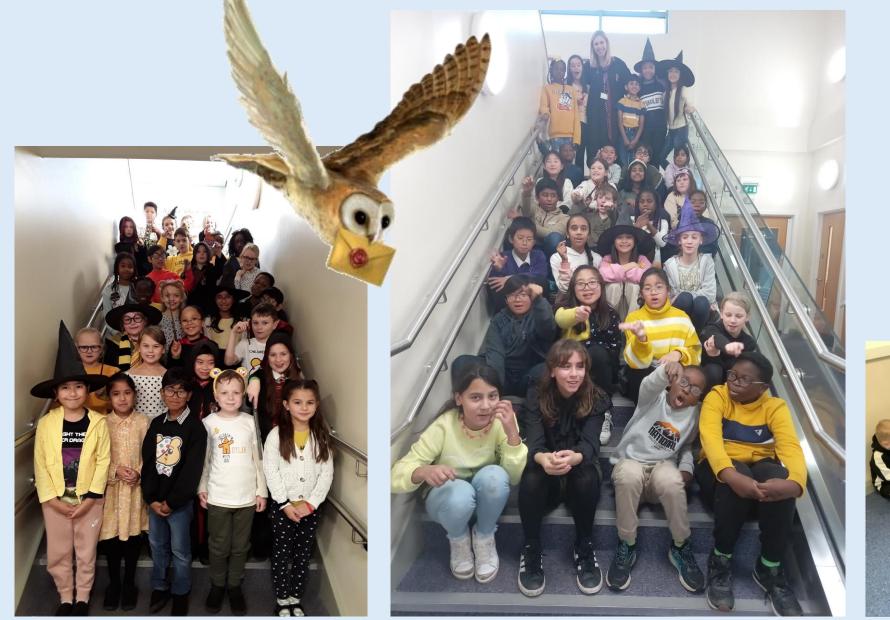

#### Maths week England Magic Maths day Autumn 2023 (Harry Potter theme)

Dear Year 6, St Joseph's School, We are pleased to inform you that you have all been accepted at Hogwarts School of Witcheraft and Wizardry. Please find attached a list of books and equipment. School begins on 17th November 2023. Your Truly.

Albus Dumbledore,