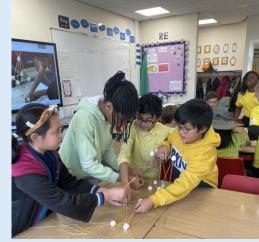

## Magic Maths day Autumn 2023 (Harry Potter theme)

Hogwarts needs a new tower for the new students! We are going to try and build the tallest tower we can by working as a team!

We figured out that triangles were strong shapes for building towers!