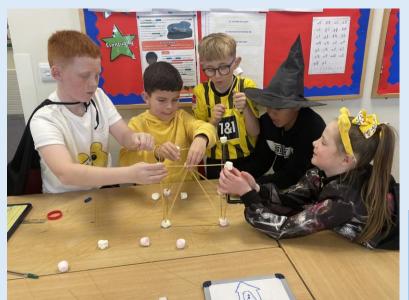

## Magic Maths day Autumn 2023 (Harry Potter theme)

Hogwarts needs a new tower for the new students! We are going to try and build the tallest tower we can by working as a team!

We figured out that triangles were strong shapes for building towers!